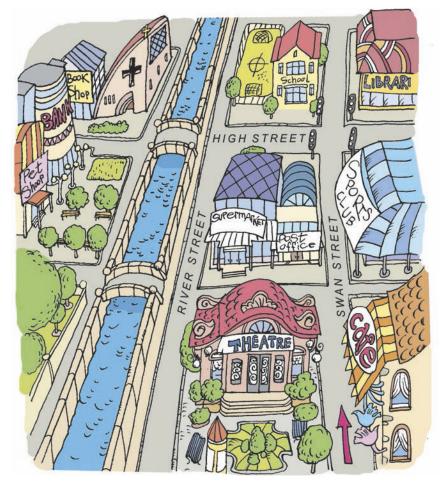

## Lesson 3. How do I get to the nearest bank?

1a. Look at the map. Ask and answer the questions.

Model. S1: What's there in the city?
S2: There's a bookshop.
S1: Where's the bookshop?
S2: It's in High Street, next to the church.

### **3a.** Read and complete the conversation. Find the place on the map.

Tourist: Excuse me! How do I get to the ...?

**Police officer:** It's not far away. Look! Go straight ahead. Then turn left at the traffic lights. Go along High Street, over the bridge. Go past the church. The ... is next to the church, just opposite the bank.

Tourist: Thank you!

Police officer: You're welcome.

3b. ᡝ 🖗 Listen and check your answer.

**3c.** Role-play the dialogue. Listen to your classmates and answer: *Who is the best police officer?* 

3d. A Make up your dialogue: a) about the city in ex. 1; b) about your city / town / village<sup>2</sup>.

## 4. Do the mini project "Hide a pearl".

- 1. Cut out the map from your workbook.
- 2. Complete the map.
- 3. Hide a pearl in a building.
- 4. Write instructions how to find the pearl.