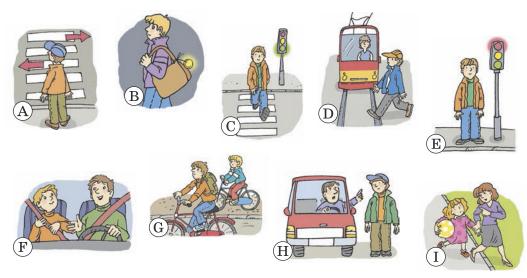

# Lesson 4. Safety rules<sup>1</sup>

**1a.** Read and match the rules to the pictures.

- 1 You must stop when the traffic lights are red.
- 2 You must cross the street when the traffic lights are green.
- 3 First you must look left and then right when you cross the street.
- 4 You must cross the street in front of a tram, but behind a bus.